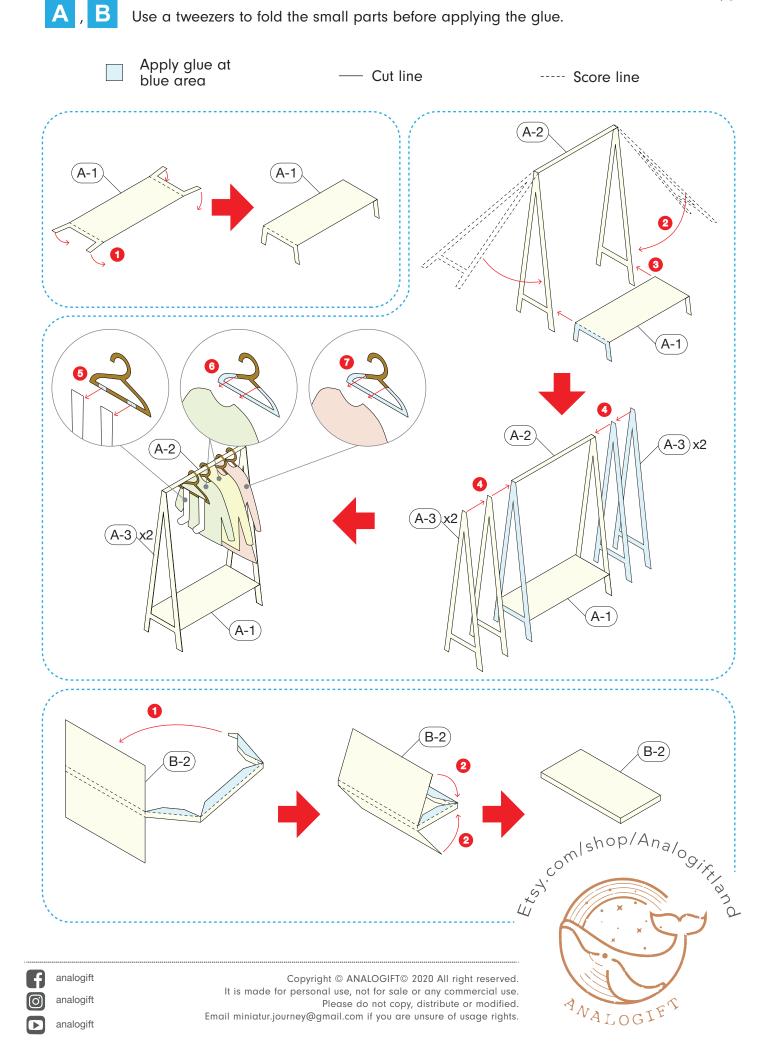

analogift

analogift

B Use a tweezers to fold the small parts before applying the glue.