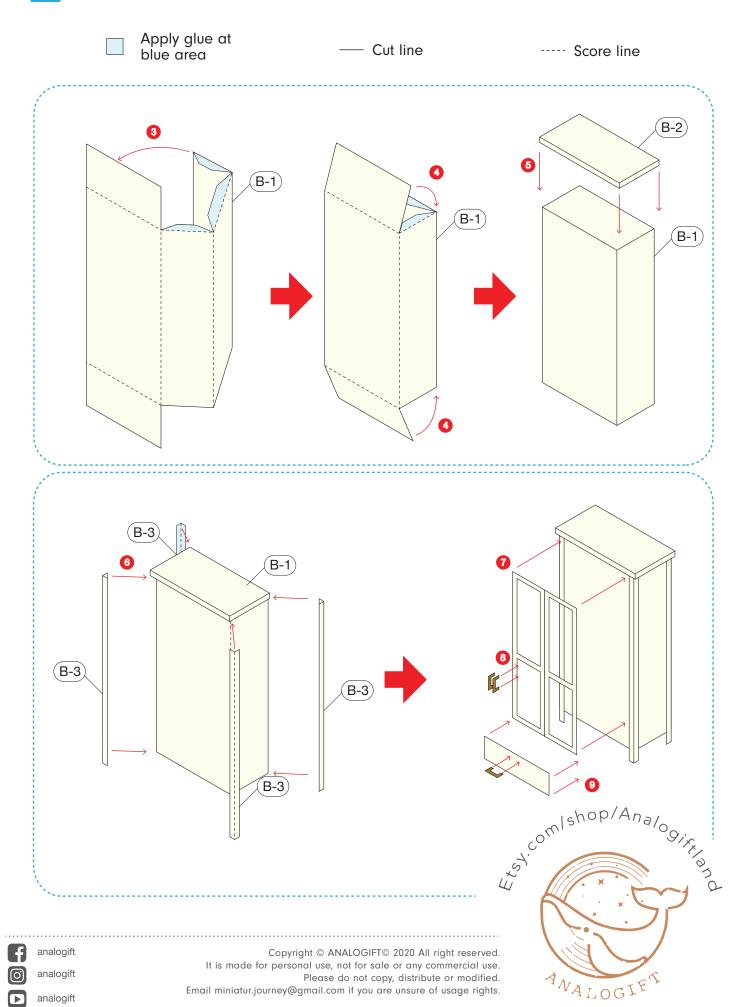

## **Tips for Assembly**

- Recommended paper weight are 120 160 gsm
- Use paper weight more than 160 gsm seem to work better for (A-1), (A-2), (A-3) and (A-4)
- Use the back of your knife to score but you can use other things such as a ruler or an empty ball point pen.
- Fold along the scoring line before gluing.
- Use a toothpick when applying glue.
- Use tweezers when picking up and attaching small parts.
- Please follow the step by step.  $1 \rightarrow 2 \rightarrow 3 \rightarrow ...$