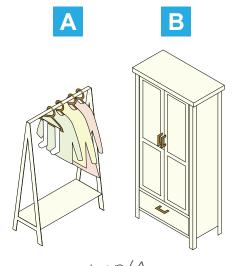

## Wardrobe Closet & Rack

scale 1:24

## **Tools & Materials**



## **Tips for Assembly**

- Recommended paper weight are 120 160 gsm
- Use paper weight more than 160 gsm seem to work better for (A-1), (A-2), (A-3) and (A-4)
- Use the back of your knife to score but you can use other things such as a ruler or an empty ball point pen.
- Fold along the scoring line before gluing.
- Use a toothpick when applying glue.
- Use tweezers when picking up and attaching small parts.
- Please follow the step by step.  $1 \rightarrow 2 \rightarrow 3 \rightarrow ...$







analogift



analogift







B Use a tweezers to fold the small parts before applying the glue.