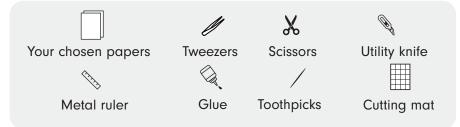

## **Tools & Materials**

## **Tips for Assembly**

- Recommended paper weight are 120 160 gsm
- Use paper weight more than 160 gsm seem to work better for (A-1), (A-2), (A-3) and (A-4)
- Use the back of your knife to score but you can use other things such as a ruler or an empty ball point pen.
- Fold along the scoring line before gluing.
- Use a toothpick when applying glue.
- Use tweezers when picking up and attaching small parts.
- Please follow the step by step.  $1 \rightarrow 2 \rightarrow 3 \rightarrow ...$