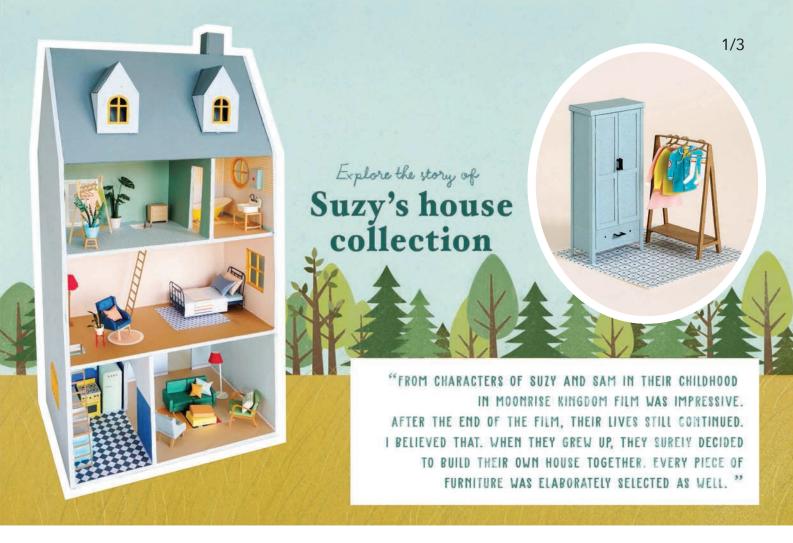

## Wardrobe Closet & Rack

scale 1:24

## **Tools & Materials**



## **Tips for Assembly**

- Recommended paper weight are 120 160 gsm
- Use paper weight more than 160 gsm seem to work better for (A-1), (A-2), (A-3) and (A-4)
- Use the back of your knife to score but you can use other things such as a ruler or an empty ball point pen.
- Fold along the scoring line before gluing.
- Use a toothpick when applying glue.
- Use tweezers when picking up and attaching small parts.
- Please follow the step by step.  $1 \rightarrow 2 \rightarrow 3 \rightarrow ...$







analogift



analogift







B Use a tweezers to fold the small parts before applying the glue.